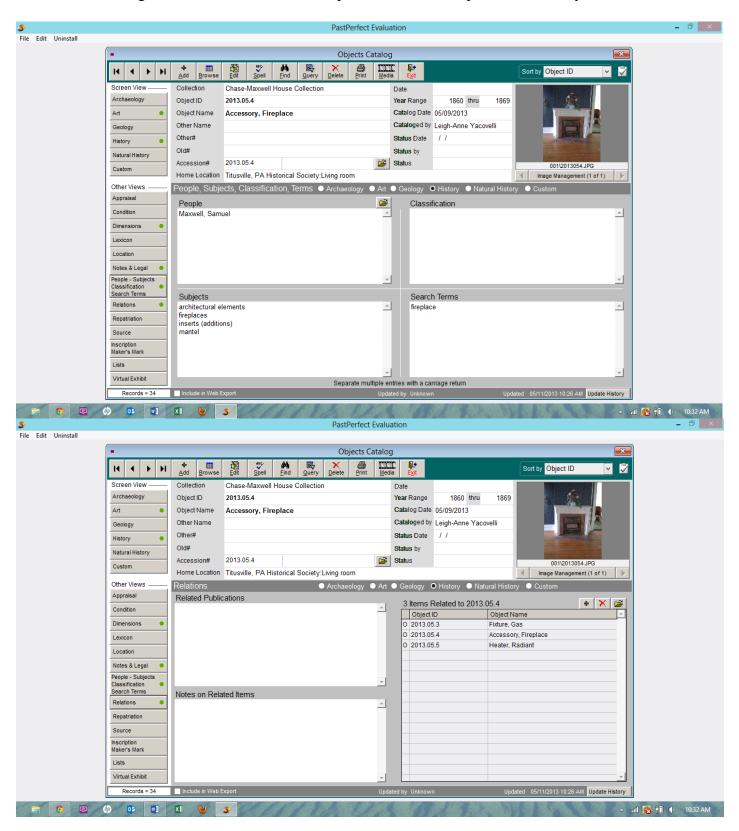

## Leigh-Anne Yacovelli, LS 536: Special Collection Representation, May 9, 2013

Object 4 – 1860s era fireplace with later (probably Edwardian) insert, currently in Chase-Maxwell House

Leigh-Anne Yacovelli, LS 536: Special Collection Representation, May 9, 2013

| Accession#               | 2013.05.4                                                                                                                                       |
|--------------------------|-------------------------------------------------------------------------------------------------------------------------------------------------|
| Object ID                | 2013.05.4                                                                                                                                       |
| Title                    | Gas fireplace                                                                                                                                   |
| Imagefile                | 001\2013054.JPG                                                                                                                                 |
| Caption                  | Fireplace with Insert                                                                                                                           |
| Catalog Date             | 05/09/2013                                                                                                                                      |
| Cataloged by             | Leigh-Anne Yacovelli                                                                                                                            |
| Object Name              | Accessory, Fireplace                                                                                                                            |
| Other Name               |                                                                                                                                                 |
| Collection               | Chase-Maxwell House Collection                                                                                                                  |
| Collection Date          |                                                                                                                                                 |
| Collector                | Maxwell, Samuel                                                                                                                                 |
| Legal Status             | All rights of reproduction reside with the Titusville, PA Historical Society.                                                                   |
| Provenance<br>Date       | Item became the property of the Titusville, PA Historical Society at time of purchase of teh Chase-Maxwell House in 1985.                       |
| Year Range from          | 1860                                                                                                                                            |
| Year Range to            | 1869                                                                                                                                            |
| Found                    | Chase-Maxwell House                                                                                                                             |
| Used                     | Living room heating                                                                                                                             |
| Made                     | Unknown                                                                                                                                         |
| Material                 | Wood; brass; ceramic                                                                                                                            |
| Home Location/Building   | Titusville, PA Historical Society                                                                                                               |
| Home/Room                | Living room                                                                                                                                     |
| Home/Shelf               |                                                                                                                                                 |
| Description              | Gas fireplace with later (probably Edwardian) brass insert. White carved wooden mantel with one doric column on each side. Ceramic tiled front. |
| <b>Dimension Details</b> | Dimensions include mantel piece. Insert is 3 feet high, 2.6 feet wide, and 1 foot deep.                                                         |
| Height (ft)              | 5.0000000000                                                                                                                                    |
| Height (in)              | 60.0000000000                                                                                                                                   |
| Depth (ft)               | 0.000000000                                                                                                                                     |
| Depth (in)               | 0.000000000                                                                                                                                     |
| Length (ft)              | 0.000000000                                                                                                                                     |
| Length (in)              | 0.000000000                                                                                                                                     |
| Width (ft)               | 4.8000000000                                                                                                                                    |
| Width (in)               | 57.6000000000                                                                                                                                   |
| Notes                    | This is a non-working fireplace.                                                                                                                |
| People                   | Maxwell, Samuel                                                                                                                                 |
| Search Terms             | fireplace                                                                                                                                       |
| Subjects                 | architectural elements fireplaces inserts (additions) mantel                                                                                    |