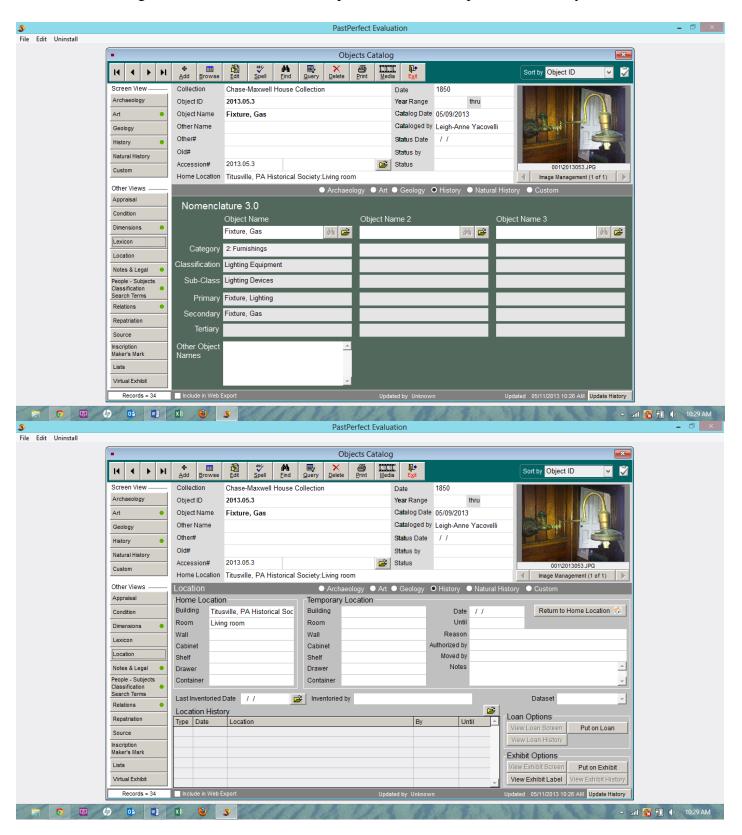

Object 3 – Gas fixture in Chase-Maxwell House

Leigh-Anne Yacovelli, LS 536: Special Collection Representation, May 9, 2013

Leigh-Anne Yacovelli, LS 536: Special Collection Representation, May 9, 2013

Leigh-Anne Yacovelli, LS 536: Special Collection Representation, May 9, 2013

|                        | 2012.07.0                                                                                                                                                         |
|------------------------|-------------------------------------------------------------------------------------------------------------------------------------------------------------------|
| Accession#             | 2013.05.3                                                                                                                                                         |
| Object ID              | 2013.05.3                                                                                                                                                         |
| Title                  | Gas light fixture                                                                                                                                                 |
| Imagefile              | 001\2013053.JPG                                                                                                                                                   |
| Caption                | Gas Light Fixture                                                                                                                                                 |
| Catalog Date           | 05/09/2013                                                                                                                                                        |
| Cataloged by           | Leigh-Anne Yacovelli                                                                                                                                              |
| Object Name            | Fixture, Gas                                                                                                                                                      |
| Other Name             |                                                                                                                                                                   |
| Collection             | Chase-Maxwell House Collection                                                                                                                                    |
| Collection Date        |                                                                                                                                                                   |
| Collector              | Maxwell, Samuel                                                                                                                                                   |
| Legal Status           | All rights of reproduction reside with the Titusville, PA Historical Society.                                                                                     |
| Provenance             | Item became the property of the Titusville, PA Historical Society at time of purchase of teh Chase-Maxwell House in 1985.                                         |
| Date                   | 1850                                                                                                                                                              |
| Year Range from        | 0                                                                                                                                                                 |
| Year Range to          | 0                                                                                                                                                                 |
| Found                  | Chase-Maxwell House                                                                                                                                               |
| Used                   | Living room light fixture                                                                                                                                         |
| Made                   | Unknown                                                                                                                                                           |
| Material               | Brass                                                                                                                                                             |
| Home Location/Building | Titusville, PA Historical Society                                                                                                                                 |
| Home/Room              | Living room                                                                                                                                                       |
| Home/Shelf             |                                                                                                                                                                   |
| Description            | Working wall mounted antique brass gas indoor light fixture with original patina.                                                                                 |
| Dimension Details      | Highest to lowest point is 31 inches. The shade is 10 inches in diameter. Furthest distance from the wall is 24 inches. The back plate is 4.5 inches in diameter. |
| Height (ft)            | 2.5833333333                                                                                                                                                      |
| Height (in)            | 31.0000000000                                                                                                                                                     |
| Depth (ft)             | 0.000000000                                                                                                                                                       |
| Depth (in)             | 0.0000000000                                                                                                                                                      |
| Length (ft)            | 2.0000000000                                                                                                                                                      |
| Length (in)            | 24.0000000000                                                                                                                                                     |
| Width (ft)             | 0.0000000000                                                                                                                                                      |
| Width (in)             | 0.0000000000                                                                                                                                                      |
| Notes                  | The gas line to the fixture is shut off, but the fixture remains on the paneled east wall of the living room where Samuel Maxwell had it installed in 1850.       |
| People                 | Maxwell, Samuel                                                                                                                                                   |
| Search Terms           | gas fixtures                                                                                                                                                      |
| Subjects               | gaslight lighting light fixtures lighting devices furnishings                                                                                                     |