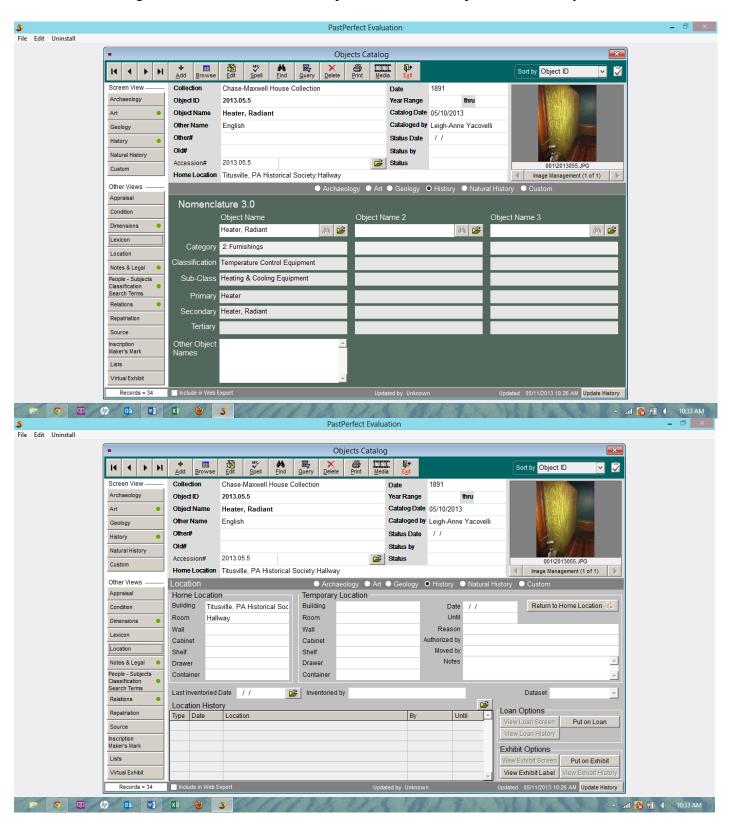

Leigh-Anne Yacovelli, LS 536: Special Collection Representation, May 9, 2013

Leigh-Anne Yacovelli, LS 536: Special Collection Representation, May 9, 2013

Object 5 – One-Pipe Steam Radiator in Chase/Maxwell House, Titusville, PA – Inscription "Patented Sept. 10, 1889, July 28, 1891, Patent applied for, TC Joyce Co., Titusville, PA:

|                                  | 2012.07.7                                                                                                                                                 |
|----------------------------------|-----------------------------------------------------------------------------------------------------------------------------------------------------------|
| Accession#                       | 2013.05.5                                                                                                                                                 |
| Object ID                        | 2013.05.5                                                                                                                                                 |
| Title                            | Steam radiator                                                                                                                                            |
| Imagefile                        | 001\2013055.JPG                                                                                                                                           |
| Caption                          | Radiator                                                                                                                                                  |
| Catalog Date                     | 05/10/2013                                                                                                                                                |
| Cataloged by                     | Leigh-Anne Yacovelli                                                                                                                                      |
| Object Name                      | Heater, Radiant                                                                                                                                           |
| Other Name                       | English                                                                                                                                                   |
| Collection                       | Chase-Maxwell House Collection                                                                                                                            |
| <b>Collection Date</b>           | //                                                                                                                                                        |
| Collector                        | Maxwell, Samuel                                                                                                                                           |
| Legal Status                     | All rights of reproduction reserved by the Tutusville, PA Historical Society.                                                                             |
| Provenance                       | Item became the property of the Titusville, PA Historical Society at time of purchase of teh Chase-Maxwell House in 1985.                                 |
| Date                             | 1891                                                                                                                                                      |
| Year Range from                  | 0                                                                                                                                                         |
| Year Range to                    | 0                                                                                                                                                         |
| Found                            | Chase-Maxwell House                                                                                                                                       |
| Used                             | Hallway heating                                                                                                                                           |
| Made                             | TC Joyco Co.                                                                                                                                              |
| Material                         | Cast iron                                                                                                                                                 |
| Home Location/Building           | Titusville, PA Historical Society                                                                                                                         |
| Home/Room                        | Hallway                                                                                                                                                   |
| Home/Shelf                       |                                                                                                                                                           |
| Description<br>Dimension Details | One-pipe steam radiator. Raised decoration on pipe. Inscription: "Patented Sept.10,1889, July 28, 1891, Patent applied for, TC Joyce Co., Titusville, PA" |
|                                  |                                                                                                                                                           |
| Height (ft)                      | 1.1666666667                                                                                                                                              |
| Height (in)                      | 14.000000000                                                                                                                                              |
| Depth (ft)                       | 0.000000000                                                                                                                                               |
| Depth (in)                       | 0.000000000                                                                                                                                               |
| Length (ft)                      | 3.1666666667                                                                                                                                              |
| Length (in)                      | 38.000000000                                                                                                                                              |
| Width (ft)                       | 0.3750000000                                                                                                                                              |
| Width (in)                       | 4.5000000000                                                                                                                                              |
| Notes                            |                                                                                                                                                           |
| People                           | Maxwell, Samuel                                                                                                                                           |
| Search Terms                     | radiator, steam<br>heater, radiant                                                                                                                        |
| Subjects                         | radiators radiant heat thermal energy water heaters mechanical systems components                                                                         |