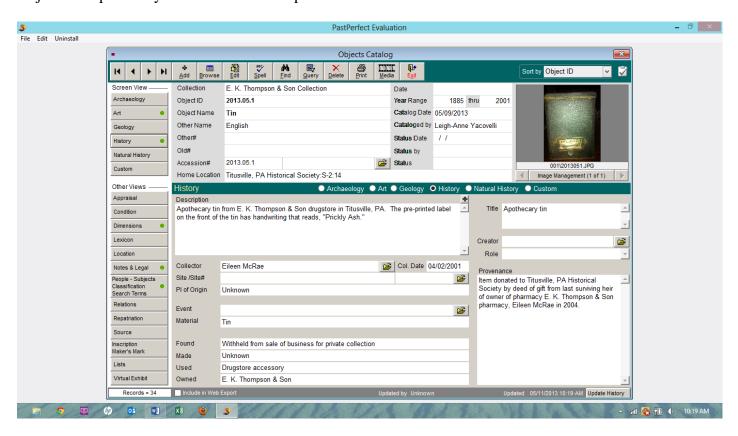

Object 1 – Apothecary tin from E.K. Thompson store in Titusville PA:

Leigh-Anne Yacovelli, LS 536: Special Collection Representation, May 9, 2013

Leigh-Anne Yacovelli, LS 536: Special Collection Representation, May 9, 2013

| LS536 Project Cataloged by Contains exact match "Leigh-Anne Yacovelli" |                                                                                                                                                                                                                                                                                           |
|------------------------------------------------------------------------|-------------------------------------------------------------------------------------------------------------------------------------------------------------------------------------------------------------------------------------------------------------------------------------------|
| Accession#                                                             | 2013.05.1                                                                                                                                                                                                                                                                                 |
| Object ID                                                              | 2013.05.1                                                                                                                                                                                                                                                                                 |
| Title                                                                  | Apothecary tin                                                                                                                                                                                                                                                                            |
| Imagefile                                                              | 001\2013051.JPG                                                                                                                                                                                                                                                                           |
| Caption                                                                | Apothecary Tin                                                                                                                                                                                                                                                                            |
| Catalog Date                                                           | 05/09/2013                                                                                                                                                                                                                                                                                |
| Cataloged by                                                           | Leigh-Anne Yacovelli                                                                                                                                                                                                                                                                      |
| Object Name                                                            | Tin                                                                                                                                                                                                                                                                                       |
| Other Name                                                             | English                                                                                                                                                                                                                                                                                   |
| Collection                                                             | E. K. Thompson & Son Collection                                                                                                                                                                                                                                                           |
| Collection Date                                                        | 04/02/2001                                                                                                                                                                                                                                                                                |
| Collector                                                              | Eileen McRae                                                                                                                                                                                                                                                                              |
| Legal Status                                                           | All rights of reproduction reside with the Titusville, PA Historical Society.                                                                                                                                                                                                             |
| Provenance<br>Date                                                     | Item donated to Titusville, PA Historical Society by deed of gift from last surviving heir of owner of pharmacy E. K. Thompson & Son pharmacy, Eileen McRae in 2004.                                                                                                                      |
| Year Range from                                                        | 1885                                                                                                                                                                                                                                                                                      |
| Year Range to                                                          | 2001                                                                                                                                                                                                                                                                                      |
| Found                                                                  | Withheld from sale of business for private collection                                                                                                                                                                                                                                     |
| Used                                                                   | Drugstore accessory                                                                                                                                                                                                                                                                       |
| Made                                                                   | Unknown                                                                                                                                                                                                                                                                                   |
| Material                                                               | Tin                                                                                                                                                                                                                                                                                       |
| Home Location/Building                                                 | Titusville, PA Historical Society                                                                                                                                                                                                                                                         |
| Home/Room                                                              | S-2                                                                                                                                                                                                                                                                                       |
| Home/Shelf                                                             | 14                                                                                                                                                                                                                                                                                        |
| Description<br>Dimension Details                                       | Apothecary tin from E. K. Thompson & Son drugstore in Titusville, PA. The pre-printed label on the front of the tin has handwriting that reads, "Prickly Ash."                                                                                                                            |
| Height (ft)                                                            | 1.2083333333                                                                                                                                                                                                                                                                              |
| Height (in)                                                            | 14.5000000000                                                                                                                                                                                                                                                                             |
| Depth (ft)                                                             | 0.000000000                                                                                                                                                                                                                                                                               |
| Depth (in)                                                             | 0.000000000                                                                                                                                                                                                                                                                               |
| Length (ft)                                                            | 0.5000000000                                                                                                                                                                                                                                                                              |
| Length (in)                                                            | 6.000000000                                                                                                                                                                                                                                                                               |
| Width (ft)                                                             | 0.5833333333                                                                                                                                                                                                                                                                              |
| Width (in)                                                             | 7.000000000                                                                                                                                                                                                                                                                               |
| Notes                                                                  | Used to house crude or powdered drug.                                                                                                                                                                                                                                                     |
|                                                                        | Label: E. K. Thompson & Son, Druggists  Prickley Ash: the oil extracted from the bark and berries of zanthoxylum americanum was traditionally used as a stimulant, as well as chronic rheumatism, typhoid, skin diseases, impurity of the blood, toothaches, and digestive ailments. (See |
| Doonlo                                                                 | http://en.wikipedia.org/wiki/Zanthoxylum_americanum )  F. K. Thompson and Son                                                                                                                                                                                                             |
| People                                                                 | E. K. Thompson and Son                                                                                                                                                                                                                                                                    |