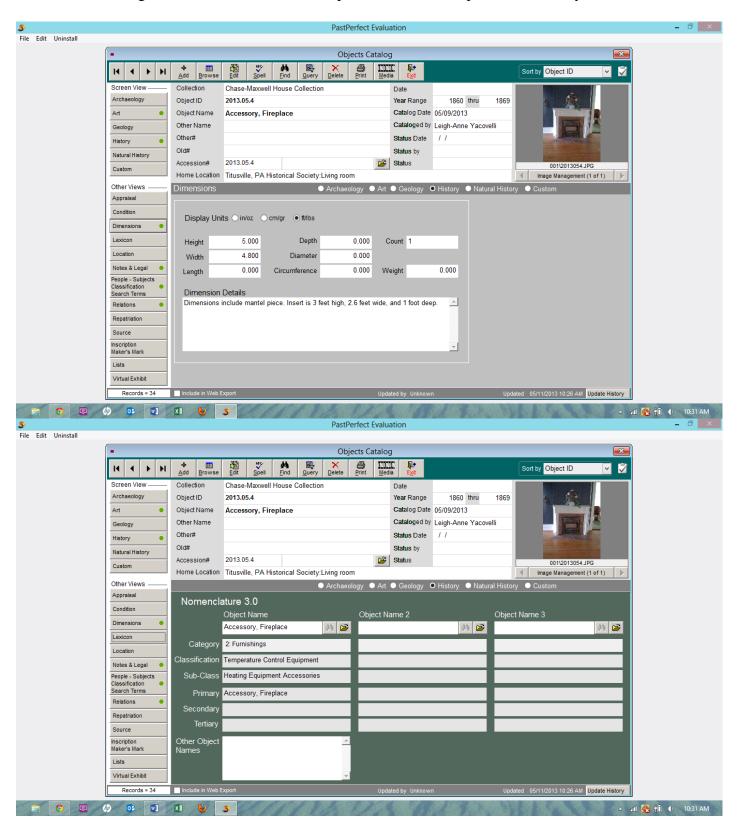

## Leigh-Anne Yacovelli, LS 536: Special Collection Representation, May 9, 2013

Object 4 – 1860s era fireplace with later (probably Edwardian) insert, currently in Chase-Maxwell House

Leigh-Anne Yacovelli, LS 536: Special Collection Representation, May 9, 2013

| Accession#               | 2013.05.4                                                                                                                                       |
|--------------------------|-------------------------------------------------------------------------------------------------------------------------------------------------|
| Object ID                | 2013.05.4                                                                                                                                       |
| Title                    | Gas fireplace                                                                                                                                   |
| Imagefile                | 001\2013054.JPG                                                                                                                                 |
| Caption                  | Fireplace with Insert                                                                                                                           |
| Catalog Date             | 05/09/2013                                                                                                                                      |
| Cataloged by             | Leigh-Anne Yacovelli                                                                                                                            |
| Object Name              | Accessory, Fireplace                                                                                                                            |
| Other Name               |                                                                                                                                                 |
| Collection               | Chase-Maxwell House Collection                                                                                                                  |
| Collection Date          |                                                                                                                                                 |
| Collector                | Maxwell, Samuel                                                                                                                                 |
| Legal Status             | All rights of reproduction reside with the Titusville, PA Historical Society.                                                                   |
| Provenance<br>Date       | Item became the property of the Titusville, PA Historical Society at time of purchase of teh Chase-Maxwell House in 1985.                       |
| Year Range from          | 1860                                                                                                                                            |
| Year Range to            | 1869                                                                                                                                            |
| Found                    | Chase-Maxwell House                                                                                                                             |
| Used                     | Living room heating                                                                                                                             |
| Made                     | Unknown                                                                                                                                         |
| Material                 | Wood; brass; ceramic                                                                                                                            |
| Home Location/Building   | Titusville, PA Historical Society                                                                                                               |
| Home/Room                | Living room                                                                                                                                     |
| Home/Shelf               |                                                                                                                                                 |
| Description              | Gas fireplace with later (probably Edwardian) brass insert. White carved wooden mantel with one doric column on each side. Ceramic tiled front. |
| <b>Dimension Details</b> | Dimensions include mantel piece. Insert is 3 feet high, 2.6 feet wide, and 1 foot deep.                                                         |
| Height (ft)              | 5.0000000000                                                                                                                                    |
| Height (in)              | 60.0000000000                                                                                                                                   |
| Depth (ft)               | 0.000000000                                                                                                                                     |
| Depth (in)               | 0.000000000                                                                                                                                     |
| Length (ft)              | 0.000000000                                                                                                                                     |
| Length (in)              | 0.000000000                                                                                                                                     |
| Width (ft)               | 4.8000000000                                                                                                                                    |
| Width (in)               | 57.6000000000                                                                                                                                   |
| Notes                    | This is a non-working fireplace.                                                                                                                |
| People                   | Maxwell, Samuel                                                                                                                                 |
| Search Terms             | fireplace                                                                                                                                       |
| Subjects                 | architectural elements fireplaces inserts (additions) mantel                                                                                    |