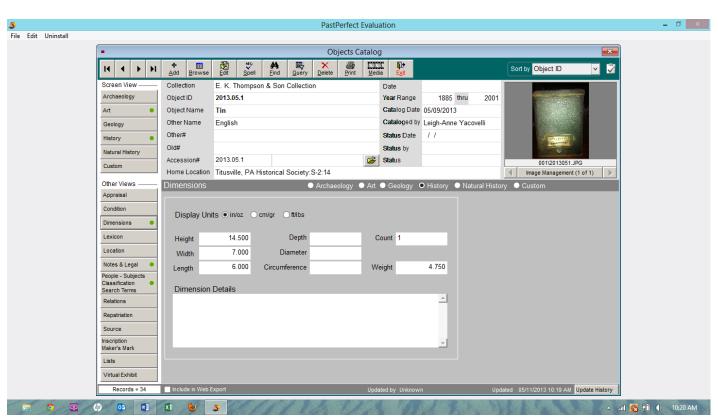

Object 1 – Apothecary tin from E.K. Thompson store in Titusville PA:

Leigh-Anne Yacovelli, LS 536: Special Collection Representation, May 9, 2013

Leigh-Anne Yacovelli, LS 536: Special Collection Representation, May 9, 2013

| LS536 Project Cataloged by Contains exact match "Leigh-Anne Yacovelli" |                                                                                                                                                                                                                                                                                           |
|------------------------------------------------------------------------|-------------------------------------------------------------------------------------------------------------------------------------------------------------------------------------------------------------------------------------------------------------------------------------------|
| Accession#                                                             | 2013.05.1                                                                                                                                                                                                                                                                                 |
| Object ID                                                              | 2013.05.1                                                                                                                                                                                                                                                                                 |
| Title                                                                  | Apothecary tin                                                                                                                                                                                                                                                                            |
| Imagefile                                                              | 001\2013051.JPG                                                                                                                                                                                                                                                                           |
| Caption                                                                | Apothecary Tin                                                                                                                                                                                                                                                                            |
| Catalog Date                                                           | 05/09/2013                                                                                                                                                                                                                                                                                |
| Cataloged by                                                           | Leigh-Anne Yacovelli                                                                                                                                                                                                                                                                      |
| Object Name                                                            | Tin                                                                                                                                                                                                                                                                                       |
| Other Name                                                             | English                                                                                                                                                                                                                                                                                   |
| Collection                                                             | E. K. Thompson & Son Collection                                                                                                                                                                                                                                                           |
| Collection Date                                                        | 04/02/2001                                                                                                                                                                                                                                                                                |
| Collector                                                              | Eileen McRae                                                                                                                                                                                                                                                                              |
| Legal Status                                                           | All rights of reproduction reside with the Titusville, PA Historical Society.                                                                                                                                                                                                             |
| Provenance<br>Date                                                     | Item donated to Titusville, PA Historical Society by deed of gift from last surviving heir of owner of pharmacy E. K. Thompson & Son pharmacy, Eileen McRae in 2004.                                                                                                                      |
| Year Range from                                                        | 1885                                                                                                                                                                                                                                                                                      |
| Year Range to                                                          | 2001                                                                                                                                                                                                                                                                                      |
| Found                                                                  | Withheld from sale of business for private collection                                                                                                                                                                                                                                     |
| Used                                                                   | Drugstore accessory                                                                                                                                                                                                                                                                       |
| Made                                                                   | Unknown                                                                                                                                                                                                                                                                                   |
| Material                                                               | Tin                                                                                                                                                                                                                                                                                       |
| Home Location/Building                                                 | Titusville, PA Historical Society                                                                                                                                                                                                                                                         |
| Home/Room                                                              | S-2                                                                                                                                                                                                                                                                                       |
| Home/Shelf                                                             | 14                                                                                                                                                                                                                                                                                        |
| Description<br>Dimension Details                                       | Apothecary tin from E. K. Thompson & Son drugstore in Titusville, PA. The pre-printed label on the front of the tin has handwriting that reads, "Prickly Ash."                                                                                                                            |
| Height (ft)                                                            | 1.2083333333                                                                                                                                                                                                                                                                              |
| Height (in)                                                            | 14.5000000000                                                                                                                                                                                                                                                                             |
| Depth (ft)                                                             | 0.000000000                                                                                                                                                                                                                                                                               |
| Depth (in)                                                             | 0.000000000                                                                                                                                                                                                                                                                               |
| Length (ft)                                                            | 0.5000000000                                                                                                                                                                                                                                                                              |
| Length (in)                                                            | 6.000000000                                                                                                                                                                                                                                                                               |
| Width (ft)                                                             | 0.5833333333                                                                                                                                                                                                                                                                              |
| Width (in)                                                             | 7.000000000                                                                                                                                                                                                                                                                               |
| Notes                                                                  | Used to house crude or powdered drug.                                                                                                                                                                                                                                                     |
|                                                                        | Label: E. K. Thompson & Son, Druggists  Prickley Ash: the oil extracted from the bark and berries of zanthoxylum americanum was traditionally used as a stimulant, as well as chronic rheumatism, typhoid, skin diseases, impurity of the blood, toothaches, and digestive ailments. (See |
| Doonlo                                                                 | http://en.wikipedia.org/wiki/Zanthoxylum_americanum )  F. K. Thompson and Son                                                                                                                                                                                                             |
| People                                                                 | E. K. Thompson and Son                                                                                                                                                                                                                                                                    |