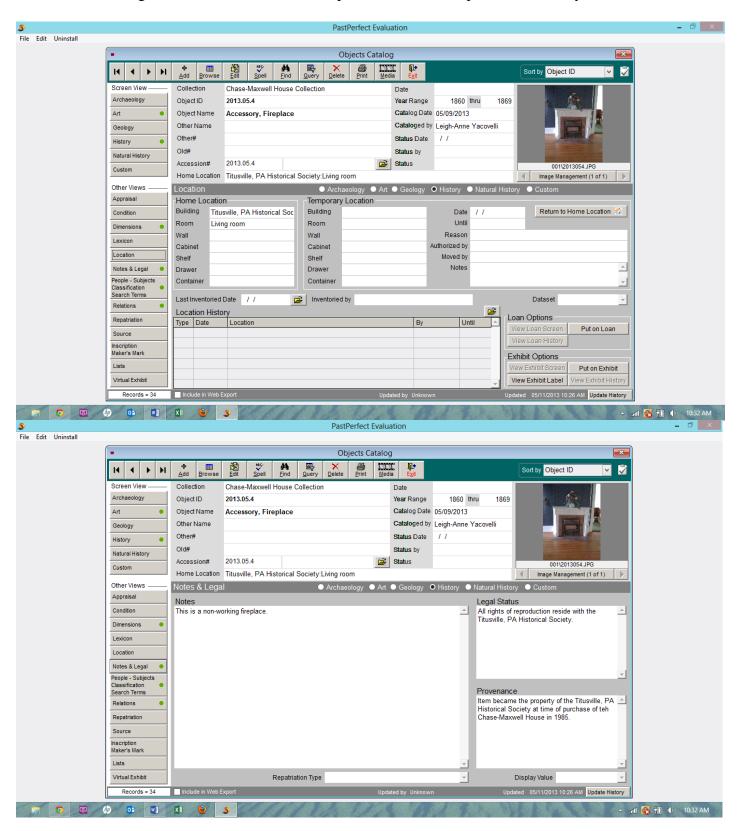

## Leigh-Anne Yacovelli, LS 536: Special Collection Representation, May 9, 2013

Object 4 – 1860s era fireplace with later (probably Edwardian) insert, currently in Chase-Maxwell House

Leigh-Anne Yacovelli, LS 536: Special Collection Representation, May 9, 2013

| Accession#               | 2013.05.4                                                                                                                                       |
|--------------------------|-------------------------------------------------------------------------------------------------------------------------------------------------|
| Object ID                | 2013.05.4                                                                                                                                       |
| Title                    | Gas fireplace                                                                                                                                   |
| Imagefile                | 001\2013054.JPG                                                                                                                                 |
| Caption                  | Fireplace with Insert                                                                                                                           |
| Catalog Date             | 05/09/2013                                                                                                                                      |
| Cataloged by             | Leigh-Anne Yacovelli                                                                                                                            |
| Object Name              | Accessory, Fireplace                                                                                                                            |
| Other Name               |                                                                                                                                                 |
| Collection               | Chase-Maxwell House Collection                                                                                                                  |
| Collection Date          |                                                                                                                                                 |
| Collector                | Maxwell, Samuel                                                                                                                                 |
| Legal Status             | All rights of reproduction reside with the Titusville, PA Historical Society.                                                                   |
| Provenance<br>Date       | Item became the property of the Titusville, PA Historical Society at time of purchase of teh Chase-Maxwell House in 1985.                       |
| Year Range from          | 1860                                                                                                                                            |
| Year Range to            | 1869                                                                                                                                            |
| Found                    | Chase-Maxwell House                                                                                                                             |
| Used                     | Living room heating                                                                                                                             |
| Made                     | Unknown                                                                                                                                         |
| Material                 | Wood; brass; ceramic                                                                                                                            |
| Home Location/Building   | Titusville, PA Historical Society                                                                                                               |
| Home/Room                | Living room                                                                                                                                     |
| Home/Shelf               |                                                                                                                                                 |
| Description              | Gas fireplace with later (probably Edwardian) brass insert. White carved wooden mantel with one doric column on each side. Ceramic tiled front. |
| <b>Dimension Details</b> | Dimensions include mantel piece. Insert is 3 feet high, 2.6 feet wide, and 1 foot deep.                                                         |
| Height (ft)              | 5.0000000000                                                                                                                                    |
| Height (in)              | 60.0000000000                                                                                                                                   |
| Depth (ft)               | 0.000000000                                                                                                                                     |
| Depth (in)               | 0.000000000                                                                                                                                     |
| Length (ft)              | 0.000000000                                                                                                                                     |
| Length (in)              | 0.000000000                                                                                                                                     |
| Width (ft)               | 4.8000000000                                                                                                                                    |
| Width (in)               | 57.6000000000                                                                                                                                   |
| Notes                    | This is a non-working fireplace.                                                                                                                |
| People                   | Maxwell, Samuel                                                                                                                                 |
| Search Terms             | fireplace                                                                                                                                       |
| Subjects                 | architectural elements fireplaces inserts (additions) mantel                                                                                    |