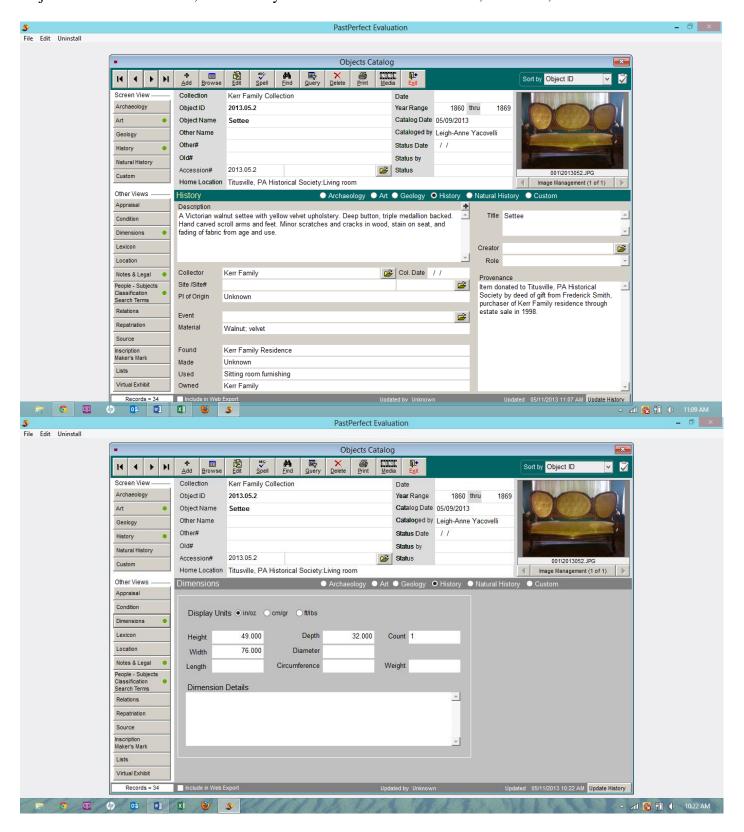

Object 2 – 1860s-era settee, Kerr Family now in Chase-Maxwell House, Titusville, PA:

Leigh-Anne Yacovelli, LS 536: Special Collection Representation, May 9, 2013

Leigh-Anne Yacovelli, LS 536: Special Collection Representation, May 9, 2013

apothecary tin

Search Terms

| Subjects                      | druggists apothecaries medicines containers receptacles                                                                                                                                                                    |
|-------------------------------|----------------------------------------------------------------------------------------------------------------------------------------------------------------------------------------------------------------------------|
| Accession#                    | 2013.05.2                                                                                                                                                                                                                  |
| Object ID                     | 2013.05.2                                                                                                                                                                                                                  |
| Title                         | Settee                                                                                                                                                                                                                     |
| Imagefile                     | 001\2013052.JPG                                                                                                                                                                                                            |
| Caption                       | Settee                                                                                                                                                                                                                     |
| Catalog Date                  | 05/09/2013                                                                                                                                                                                                                 |
| Cataloged by                  | Leigh-Anne Yacovelli                                                                                                                                                                                                       |
| Object Name                   | Settee                                                                                                                                                                                                                     |
| Other Name                    |                                                                                                                                                                                                                            |
| Collection                    | Kerr Family Collection                                                                                                                                                                                                     |
| Collection Date               |                                                                                                                                                                                                                            |
| Collector                     | Kerr Family                                                                                                                                                                                                                |
| Legal Status                  | All rights of reproduction reside with the Titusville, PA Historical Society.                                                                                                                                              |
| Provenance<br>Date            | Item donated to Titusville, PA Historical Society by deed of gift from Frederick Smith, purchaser of Kerr Family residence through estate sale in 1998.                                                                    |
| Year Range from               | 1860                                                                                                                                                                                                                       |
| Year Range to                 | 1869                                                                                                                                                                                                                       |
| Found                         | Kerr Family Residence                                                                                                                                                                                                      |
| Used                          | Sitting room furnishing                                                                                                                                                                                                    |
| Made                          | Unknown                                                                                                                                                                                                                    |
| Material                      | Walnut; velvet                                                                                                                                                                                                             |
| Home Location/Building        | Titusville, PA Historical Society                                                                                                                                                                                          |
| Home/Room<br>Home/Shelf       | Living room                                                                                                                                                                                                                |
| Description Dimension Details | A Victorian walnut settee with yellow velvet upholstery. Deep button, triple medallion backed. Hand carved scroll arms and feet. Minor scratches and cracks in wood, stain on seat, and fading of fabric from age and use. |
| Height (ft)                   | 4.0833333333                                                                                                                                                                                                               |
| Height (in)                   | 49.0000000000                                                                                                                                                                                                              |
| Depth (ft)                    | 2.666666667                                                                                                                                                                                                                |
| Depth (in)                    | 32.0000000000                                                                                                                                                                                                              |
| Length (ft)                   | 0.000000000                                                                                                                                                                                                                |
| Length (in)                   | 0.000000000                                                                                                                                                                                                                |
| Width (ft)                    | 6.333333333                                                                                                                                                                                                                |
| Width (in)<br>Notes           | 76.000000000                                                                                                                                                                                                               |
| People                        | Kerr                                                                                                                                                                                                                       |
| Search Terms                  | settee<br>couch                                                                                                                                                                                                            |
| Subjects                      | settee<br>seating furniture<br>furnishings                                                                                                                                                                                 |