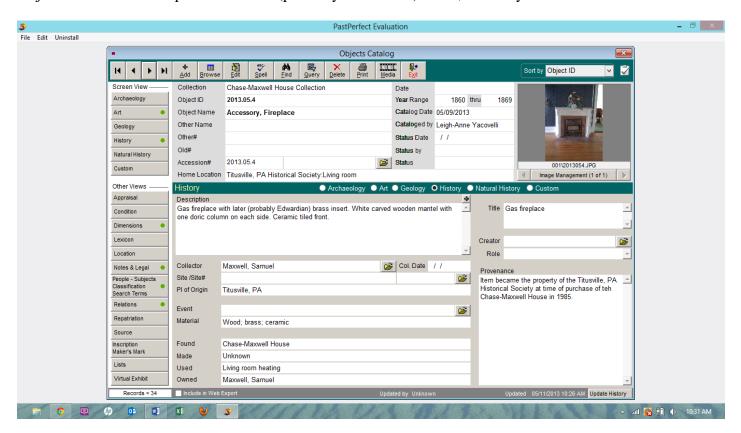

## Leigh-Anne Yacovelli, LS 536: Special Collection Representation, May 9, 2013

Object 4 – 1860s era fireplace with later (probably Edwardian) insert, currently in Chase-Maxwell House

Leigh-Anne Yacovelli, LS 536: Special Collection Representation, May 9, 2013

| Accession#               | 2013.05.4                                                                                                                                       |
|--------------------------|-------------------------------------------------------------------------------------------------------------------------------------------------|
| Object ID                | 2013.05.4                                                                                                                                       |
| Title                    | Gas fireplace                                                                                                                                   |
| Imagefile                | 001\2013054.JPG                                                                                                                                 |
| Caption                  | Fireplace with Insert                                                                                                                           |
| Catalog Date             | 05/09/2013                                                                                                                                      |
| Cataloged by             | Leigh-Anne Yacovelli                                                                                                                            |
| Object Name              | Accessory, Fireplace                                                                                                                            |
| Other Name               |                                                                                                                                                 |
| Collection               | Chase-Maxwell House Collection                                                                                                                  |
| Collection Date          |                                                                                                                                                 |
| Collector                | Maxwell, Samuel                                                                                                                                 |
| Legal Status             | All rights of reproduction reside with the Titusville, PA Historical Society.                                                                   |
| Provenance<br>Date       | Item became the property of the Titusville, PA Historical Society at time of purchase of teh Chase-Maxwell House in 1985.                       |
| Year Range from          | 1860                                                                                                                                            |
| Year Range to            | 1869                                                                                                                                            |
| Found                    | Chase-Maxwell House                                                                                                                             |
| Used                     | Living room heating                                                                                                                             |
| Made                     | Unknown                                                                                                                                         |
| Material                 | Wood; brass; ceramic                                                                                                                            |
| Home Location/Building   | Titusville, PA Historical Society                                                                                                               |
| Home/Room                | Living room                                                                                                                                     |
| Home/Shelf               |                                                                                                                                                 |
| Description              | Gas fireplace with later (probably Edwardian) brass insert. White carved wooden mantel with one doric column on each side. Ceramic tiled front. |
| <b>Dimension Details</b> | Dimensions include mantel piece. Insert is 3 feet high, 2.6 feet wide, and 1 foot deep.                                                         |
| Height (ft)              | 5.0000000000                                                                                                                                    |
| Height (in)              | 60.0000000000                                                                                                                                   |
| Depth (ft)               | 0.000000000                                                                                                                                     |
| Depth (in)               | 0.000000000                                                                                                                                     |
| Length (ft)              | 0.000000000                                                                                                                                     |
| Length (in)              | 0.000000000                                                                                                                                     |
| Width (ft)               | 4.8000000000                                                                                                                                    |
| Width (in)               | 57.6000000000                                                                                                                                   |
| Notes                    | This is a non-working fireplace.                                                                                                                |
| People                   | Maxwell, Samuel                                                                                                                                 |
| Search Terms             | fireplace                                                                                                                                       |
| Subjects                 | architectural elements fireplaces inserts (additions) mantel                                                                                    |