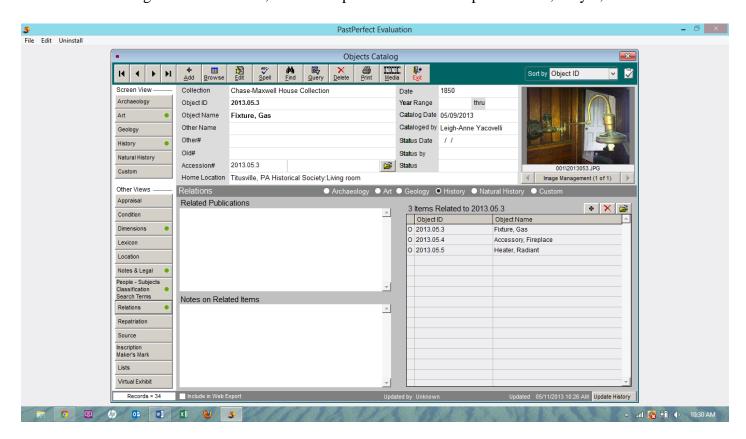

Object 3 – Gas fixture in Chase-Maxwell House

Leigh-Anne Yacovelli, LS 536: Special Collection Representation, May 9, 2013

Leigh-Anne Yacovelli, LS 536: Special Collection Representation, May 9, 2013

Leigh-Anne Yacovelli, LS 536: Special Collection Representation, May 9, 2013

|                        | 2012.07.0                                                                                                                                                         |
|------------------------|-------------------------------------------------------------------------------------------------------------------------------------------------------------------|
| Accession#             | 2013.05.3                                                                                                                                                         |
| Object ID              | 2013.05.3                                                                                                                                                         |
| Title                  | Gas light fixture                                                                                                                                                 |
| Imagefile              | 001\2013053.JPG                                                                                                                                                   |
| Caption                | Gas Light Fixture                                                                                                                                                 |
| Catalog Date           | 05/09/2013                                                                                                                                                        |
| Cataloged by           | Leigh-Anne Yacovelli                                                                                                                                              |
| Object Name            | Fixture, Gas                                                                                                                                                      |
| Other Name             |                                                                                                                                                                   |
| Collection             | Chase-Maxwell House Collection                                                                                                                                    |
| Collection Date        |                                                                                                                                                                   |
| Collector              | Maxwell, Samuel                                                                                                                                                   |
| Legal Status           | All rights of reproduction reside with the Titusville, PA Historical Society.                                                                                     |
| Provenance             | Item became the property of the Titusville, PA Historical Society at time of purchase of teh Chase-Maxwell House in 1985.                                         |
| Date                   | 1850                                                                                                                                                              |
| Year Range from        | 0                                                                                                                                                                 |
| Year Range to          | 0                                                                                                                                                                 |
| Found                  | Chase-Maxwell House                                                                                                                                               |
| Used                   | Living room light fixture                                                                                                                                         |
| Made                   | Unknown                                                                                                                                                           |
| Material               | Brass                                                                                                                                                             |
| Home Location/Building | Titusville, PA Historical Society                                                                                                                                 |
| Home/Room              | Living room                                                                                                                                                       |
| Home/Shelf             |                                                                                                                                                                   |
| Description            | Working wall mounted antique brass gas indoor light fixture with original patina.                                                                                 |
| Dimension Details      | Highest to lowest point is 31 inches. The shade is 10 inches in diameter. Furthest distance from the wall is 24 inches. The back plate is 4.5 inches in diameter. |
| Height (ft)            | 2.5833333333                                                                                                                                                      |
| Height (in)            | 31.0000000000                                                                                                                                                     |
| Depth (ft)             | 0.000000000                                                                                                                                                       |
| Depth (in)             | 0.0000000000                                                                                                                                                      |
| Length (ft)            | 2.0000000000                                                                                                                                                      |
| Length (in)            | 24.0000000000                                                                                                                                                     |
| Width (ft)             | 0.0000000000                                                                                                                                                      |
| Width (in)             | 0.0000000000                                                                                                                                                      |
| Notes                  | The gas line to the fixture is shut off, but the fixture remains on the paneled east wall of the living room where Samuel Maxwell had it installed in 1850.       |
| People                 | Maxwell, Samuel                                                                                                                                                   |
| Search Terms           | gas fixtures                                                                                                                                                      |
| Subjects               | gaslight lighting light fixtures lighting devices furnishings                                                                                                     |