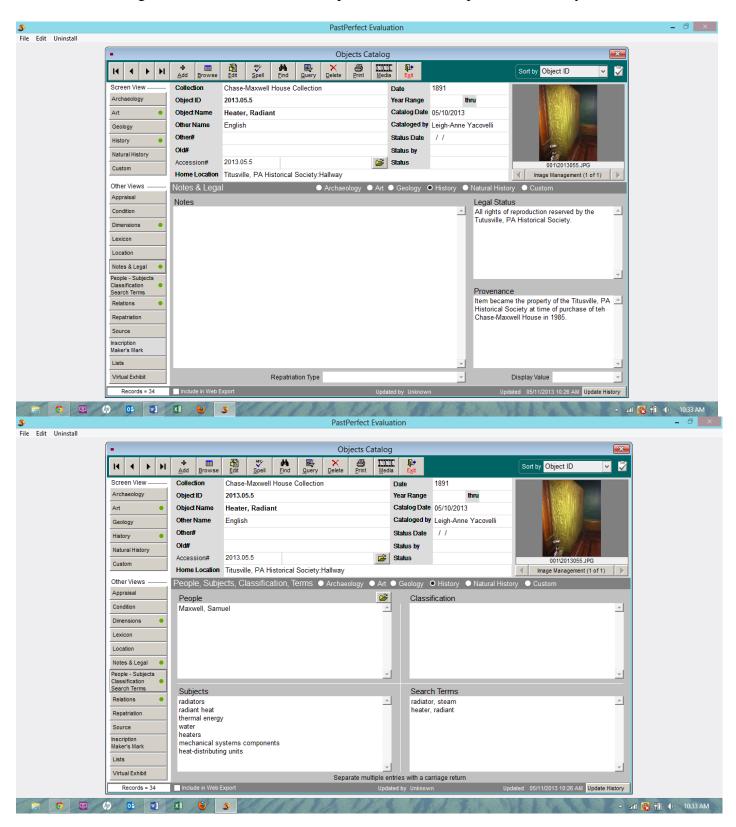

Leigh-Anne Yacovelli, LS 536: Special Collection Representation, May 9, 2013

Leigh-Anne Yacovelli, LS 536: Special Collection Representation, May 9, 2013

Object 5 – One-Pipe Steam Radiator in Chase/Maxwell House, Titusville, PA – Inscription "Patented Sept. 10, 1889, July 28, 1891, Patent applied for, TC Joyce Co., Titusville, PA:

|                                  | 2012.07.7                                                                                                                                                 |
|----------------------------------|-----------------------------------------------------------------------------------------------------------------------------------------------------------|
| Accession#                       | 2013.05.5                                                                                                                                                 |
| Object ID                        | 2013.05.5                                                                                                                                                 |
| Title                            | Steam radiator                                                                                                                                            |
| Imagefile                        | 001\2013055.JPG                                                                                                                                           |
| Caption                          | Radiator                                                                                                                                                  |
| Catalog Date                     | 05/10/2013                                                                                                                                                |
| Cataloged by                     | Leigh-Anne Yacovelli                                                                                                                                      |
| Object Name                      | Heater, Radiant                                                                                                                                           |
| Other Name                       | English                                                                                                                                                   |
| Collection                       | Chase-Maxwell House Collection                                                                                                                            |
| <b>Collection Date</b>           | //                                                                                                                                                        |
| Collector                        | Maxwell, Samuel                                                                                                                                           |
| Legal Status                     | All rights of reproduction reserved by the Tutusville, PA Historical Society.                                                                             |
| Provenance                       | Item became the property of the Titusville, PA Historical Society at time of purchase of teh Chase-Maxwell House in 1985.                                 |
| Date                             | 1891                                                                                                                                                      |
| Year Range from                  | 0                                                                                                                                                         |
| Year Range to                    | 0                                                                                                                                                         |
| Found                            | Chase-Maxwell House                                                                                                                                       |
| Used                             | Hallway heating                                                                                                                                           |
| Made                             | TC Joyco Co.                                                                                                                                              |
| Material                         | Cast iron                                                                                                                                                 |
| Home Location/Building           | Titusville, PA Historical Society                                                                                                                         |
| Home/Room                        | Hallway                                                                                                                                                   |
| Home/Shelf                       |                                                                                                                                                           |
| Description<br>Dimension Details | One-pipe steam radiator. Raised decoration on pipe. Inscription: "Patented Sept.10,1889, July 28, 1891, Patent applied for, TC Joyce Co., Titusville, PA" |
|                                  |                                                                                                                                                           |
| Height (ft)                      | 1.1666666667                                                                                                                                              |
| Height (in)                      | 14.000000000                                                                                                                                              |
| Depth (ft)                       | 0.000000000                                                                                                                                               |
| Depth (in)                       | 0.000000000                                                                                                                                               |
| Length (ft)                      | 3.1666666667                                                                                                                                              |
| Length (in)                      | 38.000000000                                                                                                                                              |
| Width (ft)                       | 0.3750000000                                                                                                                                              |
| Width (in)                       | 4.5000000000                                                                                                                                              |
| Notes                            |                                                                                                                                                           |
| People                           | Maxwell, Samuel                                                                                                                                           |
| Search Terms                     | radiator, steam<br>heater, radiant                                                                                                                        |
| Subjects                         | radiators radiant heat thermal energy water heaters mechanical systems components                                                                         |