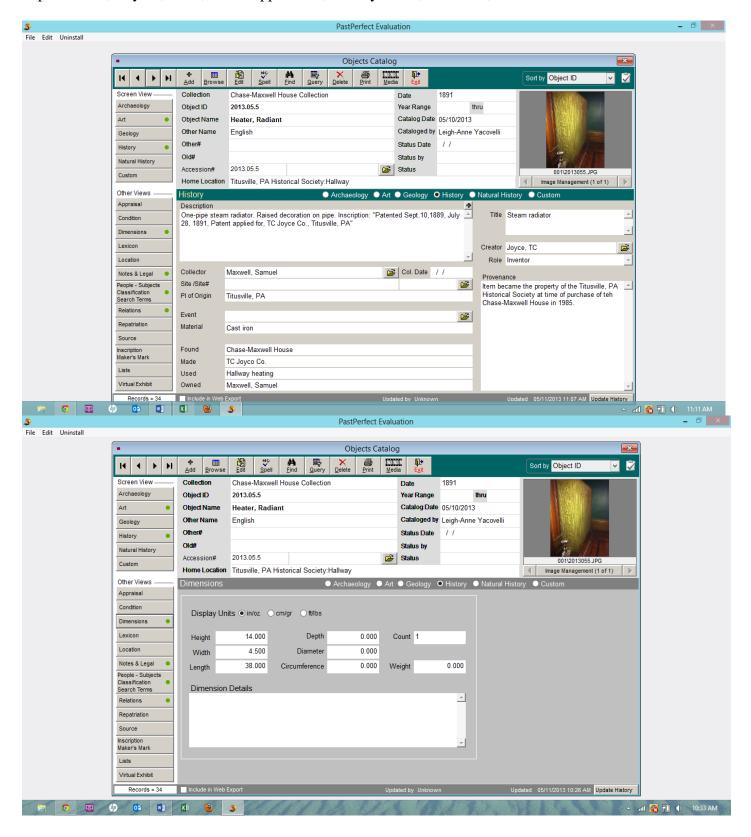

Leigh-Anne Yacovelli, LS 536: Special Collection Representation, May 9, 2013

Leigh-Anne Yacovelli, LS 536: Special Collection Representation, May 9, 2013

Object 5 – One-Pipe Steam Radiator in Chase/Maxwell House, Titusville, PA – Inscription "Patented Sept. 10, 1889, July 28, 1891, Patent applied for, TC Joyce Co., Titusville, PA:

|                                  | 2012.07.7                                                                                                                                                 |
|----------------------------------|-----------------------------------------------------------------------------------------------------------------------------------------------------------|
| Accession#                       | 2013.05.5                                                                                                                                                 |
| Object ID                        | 2013.05.5                                                                                                                                                 |
| Title                            | Steam radiator                                                                                                                                            |
| Imagefile                        | 001\2013055.JPG                                                                                                                                           |
| Caption                          | Radiator                                                                                                                                                  |
| Catalog Date                     | 05/10/2013                                                                                                                                                |
| Cataloged by                     | Leigh-Anne Yacovelli                                                                                                                                      |
| Object Name                      | Heater, Radiant                                                                                                                                           |
| Other Name                       | English                                                                                                                                                   |
| Collection                       | Chase-Maxwell House Collection                                                                                                                            |
| <b>Collection Date</b>           | //                                                                                                                                                        |
| Collector                        | Maxwell, Samuel                                                                                                                                           |
| Legal Status                     | All rights of reproduction reserved by the Tutusville, PA Historical Society.                                                                             |
| Provenance                       | Item became the property of the Titusville, PA Historical Society at time of purchase of teh Chase-Maxwell House in 1985.                                 |
| Date                             | 1891                                                                                                                                                      |
| Year Range from                  | 0                                                                                                                                                         |
| Year Range to                    | 0                                                                                                                                                         |
| Found                            | Chase-Maxwell House                                                                                                                                       |
| Used                             | Hallway heating                                                                                                                                           |
| Made                             | TC Joyco Co.                                                                                                                                              |
| Material                         | Cast iron                                                                                                                                                 |
| Home Location/Building           | Titusville, PA Historical Society                                                                                                                         |
| Home/Room                        | Hallway                                                                                                                                                   |
| Home/Shelf                       |                                                                                                                                                           |
| Description<br>Dimension Details | One-pipe steam radiator. Raised decoration on pipe. Inscription: "Patented Sept.10,1889, July 28, 1891, Patent applied for, TC Joyce Co., Titusville, PA" |
|                                  |                                                                                                                                                           |
| Height (ft)                      | 1.1666666667                                                                                                                                              |
| Height (in)                      | 14.000000000                                                                                                                                              |
| Depth (ft)                       | 0.000000000                                                                                                                                               |
| Depth (in)                       | 0.000000000                                                                                                                                               |
| Length (ft)                      | 3.1666666667                                                                                                                                              |
| Length (in)                      | 38.000000000                                                                                                                                              |
| Width (ft)                       | 0.3750000000                                                                                                                                              |
| Width (in)                       | 4.5000000000                                                                                                                                              |
| Notes                            |                                                                                                                                                           |
| People                           | Maxwell, Samuel                                                                                                                                           |
| Search Terms                     | radiator, steam<br>heater, radiant                                                                                                                        |
| Subjects                         | radiators radiant heat thermal energy water heaters mechanical systems components                                                                         |