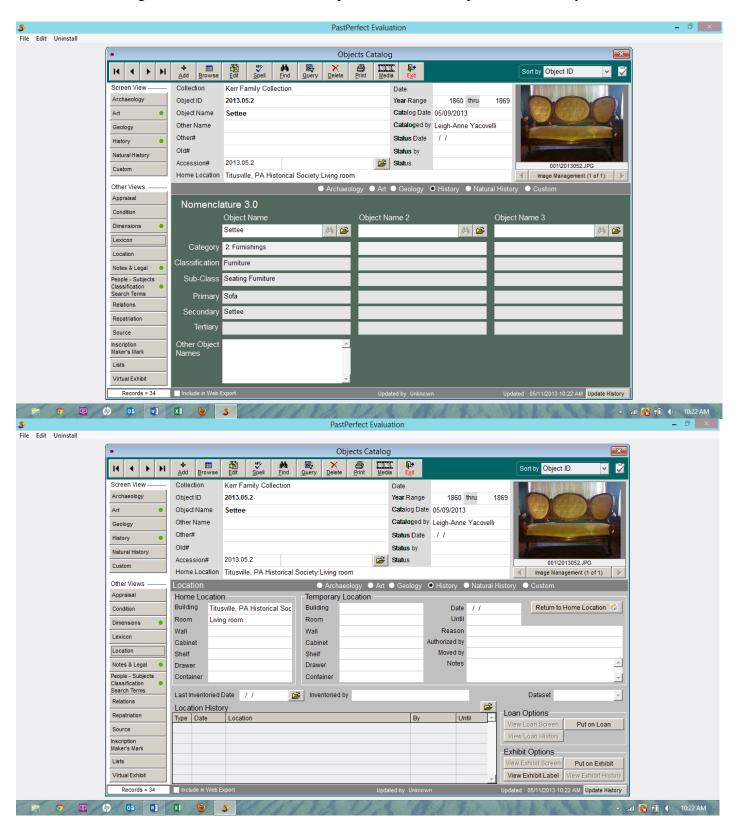

Object 2 – 1860s-era settee, Kerr Family now in Chase-Maxwell House, Titusville, PA:

Leigh-Anne Yacovelli, LS 536: Special Collection Representation, May 9, 2013

Leigh-Anne Yacovelli, LS 536: Special Collection Representation, May 9, 2013

apothecary tin

Search Terms

| Subjects                      | druggists apothecaries medicines containers receptacles                                                                                                                                                                    |
|-------------------------------|----------------------------------------------------------------------------------------------------------------------------------------------------------------------------------------------------------------------------|
| Accession#                    | 2013.05.2                                                                                                                                                                                                                  |
| Object ID                     | 2013.05.2                                                                                                                                                                                                                  |
| Title                         | Settee                                                                                                                                                                                                                     |
| Imagefile                     | 001\2013052.JPG                                                                                                                                                                                                            |
| Caption                       | Settee                                                                                                                                                                                                                     |
| Catalog Date                  | 05/09/2013                                                                                                                                                                                                                 |
| Cataloged by                  | Leigh-Anne Yacovelli                                                                                                                                                                                                       |
| Object Name                   | Settee                                                                                                                                                                                                                     |
| Other Name                    |                                                                                                                                                                                                                            |
| Collection                    | Kerr Family Collection                                                                                                                                                                                                     |
| Collection Date               |                                                                                                                                                                                                                            |
| Collector                     | Kerr Family                                                                                                                                                                                                                |
| Legal Status                  | All rights of reproduction reside with the Titusville, PA Historical Society.                                                                                                                                              |
| Provenance<br>Date            | Item donated to Titusville, PA Historical Society by deed of gift from Frederick Smith, purchaser of Kerr Family residence through estate sale in 1998.                                                                    |
| Year Range from               | 1860                                                                                                                                                                                                                       |
| Year Range to                 | 1869                                                                                                                                                                                                                       |
| Found                         | Kerr Family Residence                                                                                                                                                                                                      |
| Used                          | Sitting room furnishing                                                                                                                                                                                                    |
| Made                          | Unknown                                                                                                                                                                                                                    |
| Material                      | Walnut; velvet                                                                                                                                                                                                             |
| Home Location/Building        | Titusville, PA Historical Society                                                                                                                                                                                          |
| Home/Room<br>Home/Shelf       | Living room                                                                                                                                                                                                                |
| Description Dimension Details | A Victorian walnut settee with yellow velvet upholstery. Deep button, triple medallion backed. Hand carved scroll arms and feet. Minor scratches and cracks in wood, stain on seat, and fading of fabric from age and use. |
| Height (ft)                   | 4.0833333333                                                                                                                                                                                                               |
| Height (in)                   | 49.0000000000                                                                                                                                                                                                              |
| Depth (ft)                    | 2.666666667                                                                                                                                                                                                                |
| Depth (in)                    | 32.0000000000                                                                                                                                                                                                              |
| Length (ft)                   | 0.000000000                                                                                                                                                                                                                |
| Length (in)                   | 0.000000000                                                                                                                                                                                                                |
| Width (ft)                    | 6.333333333                                                                                                                                                                                                                |
| Width (in)<br>Notes           | 76.000000000                                                                                                                                                                                                               |
| People                        | Kerr                                                                                                                                                                                                                       |
| Search Terms                  | settee<br>couch                                                                                                                                                                                                            |
| Subjects                      | settee<br>seating furniture<br>furnishings                                                                                                                                                                                 |