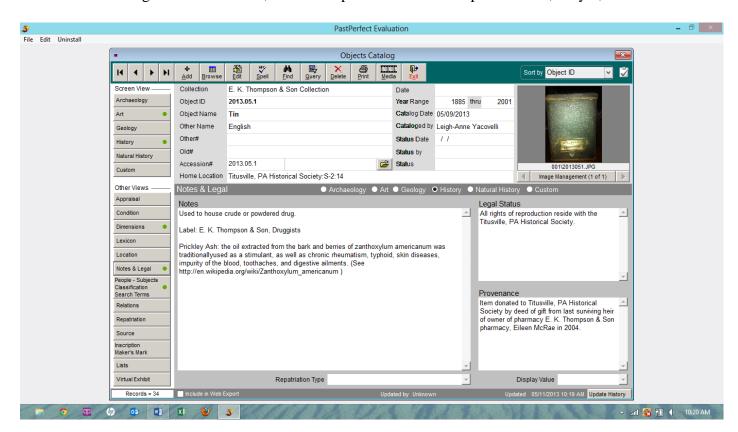

Object 1 – Apothecary tin from E.K. Thompson store in Titusville PA:

Leigh-Anne Yacovelli, LS 536: Special Collection Representation, May 9, 2013

Leigh-Anne Yacovelli, LS 536: Special Collection Representation, May 9, 2013

| LS536 Project Cataloged by Contains exact match "Leigh-Anne Yacovelli" |                                                                                                                                                                                                                                                                                           |
|------------------------------------------------------------------------|-------------------------------------------------------------------------------------------------------------------------------------------------------------------------------------------------------------------------------------------------------------------------------------------|
| Accession#                                                             | 2013.05.1                                                                                                                                                                                                                                                                                 |
| Object ID                                                              | 2013.05.1                                                                                                                                                                                                                                                                                 |
| Title                                                                  | Apothecary tin                                                                                                                                                                                                                                                                            |
| Imagefile                                                              | 001\2013051.JPG                                                                                                                                                                                                                                                                           |
| Caption                                                                | Apothecary Tin                                                                                                                                                                                                                                                                            |
| Catalog Date                                                           | 05/09/2013                                                                                                                                                                                                                                                                                |
| Cataloged by                                                           | Leigh-Anne Yacovelli                                                                                                                                                                                                                                                                      |
| Object Name                                                            | Tin                                                                                                                                                                                                                                                                                       |
| Other Name                                                             | English                                                                                                                                                                                                                                                                                   |
| Collection                                                             | E. K. Thompson & Son Collection                                                                                                                                                                                                                                                           |
| Collection Date                                                        | 04/02/2001                                                                                                                                                                                                                                                                                |
| Collector                                                              | Eileen McRae                                                                                                                                                                                                                                                                              |
| Legal Status                                                           | All rights of reproduction reside with the Titusville, PA Historical Society.                                                                                                                                                                                                             |
| Provenance<br>Date                                                     | Item donated to Titusville, PA Historical Society by deed of gift from last surviving heir of owner of pharmacy E. K. Thompson & Son pharmacy, Eileen McRae in 2004.                                                                                                                      |
| Year Range from                                                        | 1885                                                                                                                                                                                                                                                                                      |
| Year Range to                                                          | 2001                                                                                                                                                                                                                                                                                      |
| Found                                                                  | Withheld from sale of business for private collection                                                                                                                                                                                                                                     |
| Used                                                                   | Drugstore accessory                                                                                                                                                                                                                                                                       |
| Made                                                                   | Unknown                                                                                                                                                                                                                                                                                   |
| Material                                                               | Tin                                                                                                                                                                                                                                                                                       |
| Home Location/Building                                                 | Titusville, PA Historical Society                                                                                                                                                                                                                                                         |
| Home/Room                                                              | S-2                                                                                                                                                                                                                                                                                       |
| Home/Shelf                                                             | 14                                                                                                                                                                                                                                                                                        |
| Description<br>Dimension Details                                       | Apothecary tin from E. K. Thompson & Son drugstore in Titusville, PA. The pre-printed label on the front of the tin has handwriting that reads, "Prickly Ash."                                                                                                                            |
| Height (ft)                                                            | 1.2083333333                                                                                                                                                                                                                                                                              |
| Height (in)                                                            | 14.5000000000                                                                                                                                                                                                                                                                             |
| Depth (ft)                                                             | 0.000000000                                                                                                                                                                                                                                                                               |
| Depth (in)                                                             | 0.000000000                                                                                                                                                                                                                                                                               |
| Length (ft)                                                            | 0.5000000000                                                                                                                                                                                                                                                                              |
| Length (in)                                                            | 6.000000000                                                                                                                                                                                                                                                                               |
| Width (ft)                                                             | 0.5833333333                                                                                                                                                                                                                                                                              |
| Width (in)                                                             | 7.000000000                                                                                                                                                                                                                                                                               |
| Notes                                                                  | Used to house crude or powdered drug.                                                                                                                                                                                                                                                     |
|                                                                        | Label: E. K. Thompson & Son, Druggists  Prickley Ash: the oil extracted from the bark and berries of zanthoxylum americanum was traditionally used as a stimulant, as well as chronic rheumatism, typhoid, skin diseases, impurity of the blood, toothaches, and digestive ailments. (See |
| Doonlo                                                                 | http://en.wikipedia.org/wiki/Zanthoxylum_americanum )  F. K. Thompson and Son                                                                                                                                                                                                             |
| People                                                                 | E. K. Thompson and Son                                                                                                                                                                                                                                                                    |