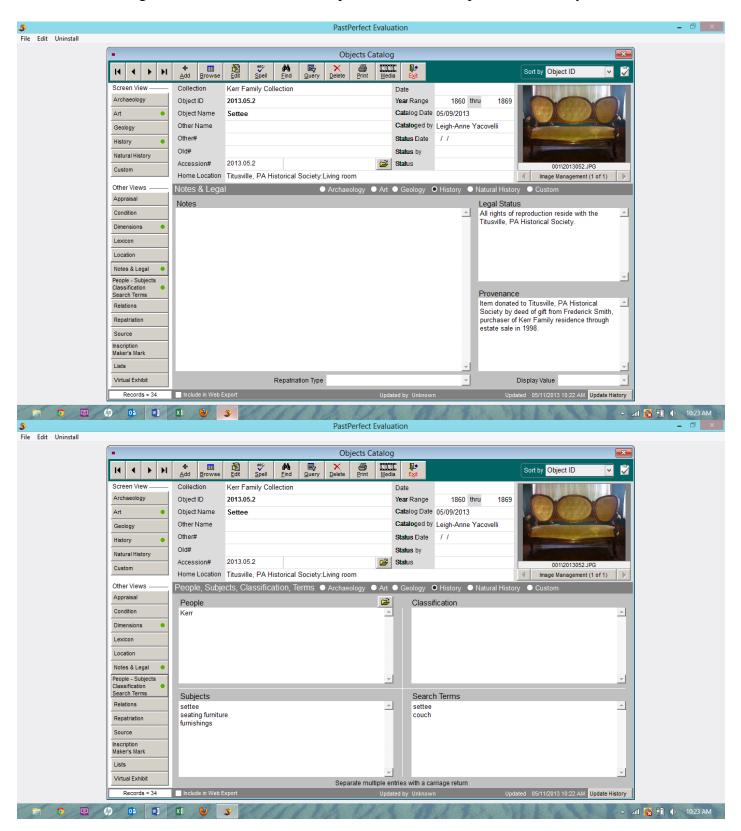

Object 2 – 1860s-era settee, Kerr Family now in Chase-Maxwell House, Titusville, PA:

Leigh-Anne Yacovelli, LS 536: Special Collection Representation, May 9, 2013

Leigh-Anne Yacovelli, LS 536: Special Collection Representation, May 9, 2013

apothecary tin

Search Terms

| Subjects                      | druggists apothecaries medicines containers receptacles                                                                                                                                                                    |
|-------------------------------|----------------------------------------------------------------------------------------------------------------------------------------------------------------------------------------------------------------------------|
| Accession#                    | 2013.05.2                                                                                                                                                                                                                  |
| Object ID                     | 2013.05.2                                                                                                                                                                                                                  |
| Title                         | Settee                                                                                                                                                                                                                     |
| Imagefile                     | 001\2013052.JPG                                                                                                                                                                                                            |
| Caption                       | Settee                                                                                                                                                                                                                     |
| Catalog Date                  | 05/09/2013                                                                                                                                                                                                                 |
| Cataloged by                  | Leigh-Anne Yacovelli                                                                                                                                                                                                       |
| Object Name                   | Settee                                                                                                                                                                                                                     |
| Other Name                    |                                                                                                                                                                                                                            |
| Collection                    | Kerr Family Collection                                                                                                                                                                                                     |
| Collection Date               |                                                                                                                                                                                                                            |
| Collector                     | Kerr Family                                                                                                                                                                                                                |
| Legal Status                  | All rights of reproduction reside with the Titusville, PA Historical Society.                                                                                                                                              |
| Provenance<br>Date            | Item donated to Titusville, PA Historical Society by deed of gift from Frederick Smith, purchaser of Kerr Family residence through estate sale in 1998.                                                                    |
| Year Range from               | 1860                                                                                                                                                                                                                       |
| Year Range to                 | 1869                                                                                                                                                                                                                       |
| Found                         | Kerr Family Residence                                                                                                                                                                                                      |
| Used                          | Sitting room furnishing                                                                                                                                                                                                    |
| Made                          | Unknown                                                                                                                                                                                                                    |
| Material                      | Walnut; velvet                                                                                                                                                                                                             |
| Home Location/Building        | Titusville, PA Historical Society                                                                                                                                                                                          |
| Home/Room<br>Home/Shelf       | Living room                                                                                                                                                                                                                |
| Description Dimension Details | A Victorian walnut settee with yellow velvet upholstery. Deep button, triple medallion backed. Hand carved scroll arms and feet. Minor scratches and cracks in wood, stain on seat, and fading of fabric from age and use. |
| Height (ft)                   | 4.0833333333                                                                                                                                                                                                               |
| Height (in)                   | 49.0000000000                                                                                                                                                                                                              |
| Depth (ft)                    | 2.666666667                                                                                                                                                                                                                |
| Depth (in)                    | 32.0000000000                                                                                                                                                                                                              |
| Length (ft)                   | 0.000000000                                                                                                                                                                                                                |
| Length (in)                   | 0.000000000                                                                                                                                                                                                                |
| Width (ft)                    | 6.333333333                                                                                                                                                                                                                |
| Width (in)<br>Notes           | 76.000000000                                                                                                                                                                                                               |
| People                        | Kerr                                                                                                                                                                                                                       |
| Search Terms                  | settee<br>couch                                                                                                                                                                                                            |
| Subjects                      | settee<br>seating furniture<br>furnishings                                                                                                                                                                                 |