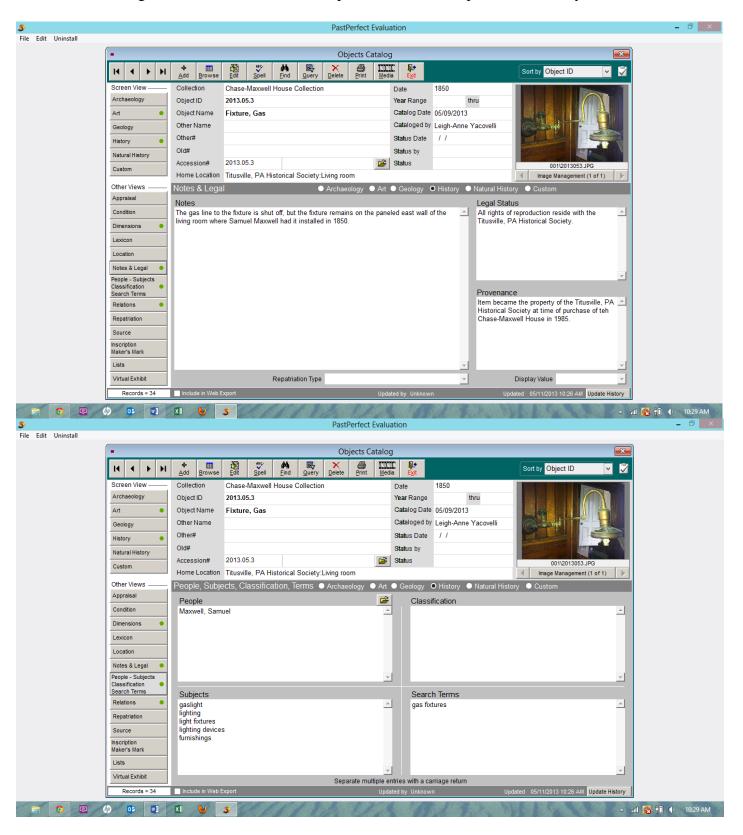

Object 3 – Gas fixture in Chase-Maxwell House

Leigh-Anne Yacovelli, LS 536: Special Collection Representation, May 9, 2013

Leigh-Anne Yacovelli, LS 536: Special Collection Representation, May 9, 2013

Leigh-Anne Yacovelli, LS 536: Special Collection Representation, May 9, 2013

|                        | 2012.07.0                                                                                                                                                         |
|------------------------|-------------------------------------------------------------------------------------------------------------------------------------------------------------------|
| Accession#             | 2013.05.3                                                                                                                                                         |
| Object ID              | 2013.05.3                                                                                                                                                         |
| Title                  | Gas light fixture                                                                                                                                                 |
| Imagefile              | 001\2013053.JPG                                                                                                                                                   |
| Caption                | Gas Light Fixture                                                                                                                                                 |
| Catalog Date           | 05/09/2013                                                                                                                                                        |
| Cataloged by           | Leigh-Anne Yacovelli                                                                                                                                              |
| Object Name            | Fixture, Gas                                                                                                                                                      |
| Other Name             |                                                                                                                                                                   |
| Collection             | Chase-Maxwell House Collection                                                                                                                                    |
| Collection Date        |                                                                                                                                                                   |
| Collector              | Maxwell, Samuel                                                                                                                                                   |
| Legal Status           | All rights of reproduction reside with the Titusville, PA Historical Society.                                                                                     |
| Provenance             | Item became the property of the Titusville, PA Historical Society at time of purchase of teh Chase-Maxwell House in 1985.                                         |
| Date                   | 1850                                                                                                                                                              |
| Year Range from        | 0                                                                                                                                                                 |
| Year Range to          | 0                                                                                                                                                                 |
| Found                  | Chase-Maxwell House                                                                                                                                               |
| Used                   | Living room light fixture                                                                                                                                         |
| Made                   | Unknown                                                                                                                                                           |
| Material               | Brass                                                                                                                                                             |
| Home Location/Building | Titusville, PA Historical Society                                                                                                                                 |
| Home/Room              | Living room                                                                                                                                                       |
| Home/Shelf             |                                                                                                                                                                   |
| Description            | Working wall mounted antique brass gas indoor light fixture with original patina.                                                                                 |
| Dimension Details      | Highest to lowest point is 31 inches. The shade is 10 inches in diameter. Furthest distance from the wall is 24 inches. The back plate is 4.5 inches in diameter. |
| Height (ft)            | 2.5833333333                                                                                                                                                      |
| Height (in)            | 31.0000000000                                                                                                                                                     |
| Depth (ft)             | 0.000000000                                                                                                                                                       |
| Depth (in)             | 0.0000000000                                                                                                                                                      |
| Length (ft)            | 2.0000000000                                                                                                                                                      |
| Length (in)            | 24.0000000000                                                                                                                                                     |
| Width (ft)             | 0.0000000000                                                                                                                                                      |
| Width (in)             | 0.0000000000                                                                                                                                                      |
| Notes                  | The gas line to the fixture is shut off, but the fixture remains on the paneled east wall of the living room where Samuel Maxwell had it installed in 1850.       |
| People                 | Maxwell, Samuel                                                                                                                                                   |
| Search Terms           | gas fixtures                                                                                                                                                      |
| Subjects               | gaslight lighting light fixtures lighting devices furnishings                                                                                                     |