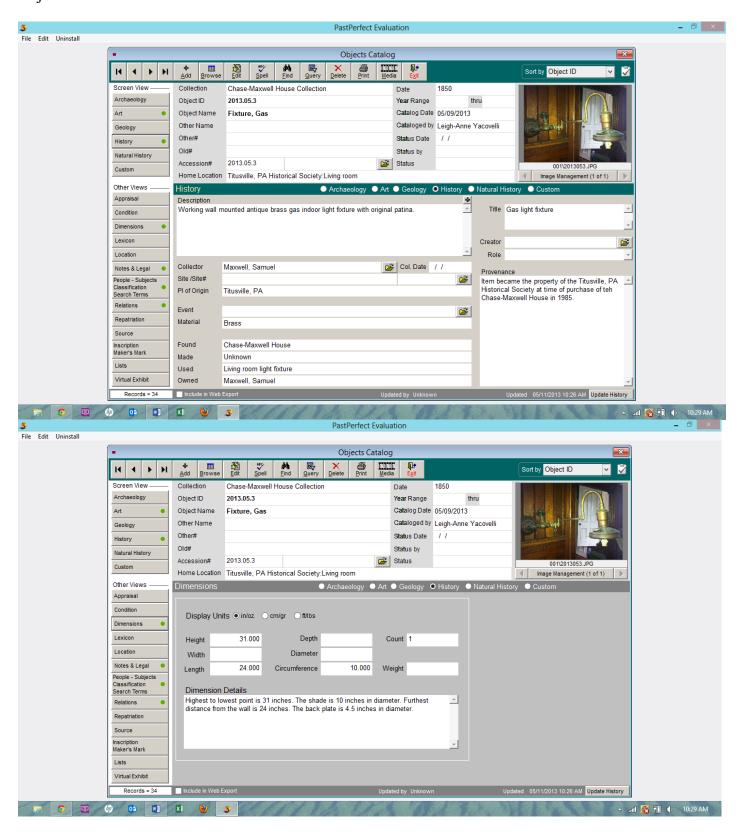

Object 3 – Gas fixture in Chase-Maxwell House

Leigh-Anne Yacovelli, LS 536: Special Collection Representation, May 9, 2013

Leigh-Anne Yacovelli, LS 536: Special Collection Representation, May 9, 2013

Leigh-Anne Yacovelli, LS 536: Special Collection Representation, May 9, 2013

|                        | 2012.07.0                                                                                                                                                         |
|------------------------|-------------------------------------------------------------------------------------------------------------------------------------------------------------------|
| Accession#             | 2013.05.3                                                                                                                                                         |
| Object ID              | 2013.05.3                                                                                                                                                         |
| Title                  | Gas light fixture                                                                                                                                                 |
| Imagefile              | 001\2013053.JPG                                                                                                                                                   |
| Caption                | Gas Light Fixture                                                                                                                                                 |
| Catalog Date           | 05/09/2013                                                                                                                                                        |
| Cataloged by           | Leigh-Anne Yacovelli                                                                                                                                              |
| Object Name            | Fixture, Gas                                                                                                                                                      |
| Other Name             |                                                                                                                                                                   |
| Collection             | Chase-Maxwell House Collection                                                                                                                                    |
| Collection Date        |                                                                                                                                                                   |
| Collector              | Maxwell, Samuel                                                                                                                                                   |
| Legal Status           | All rights of reproduction reside with the Titusville, PA Historical Society.                                                                                     |
| Provenance             | Item became the property of the Titusville, PA Historical Society at time of purchase of teh Chase-Maxwell House in 1985.                                         |
| Date                   | 1850                                                                                                                                                              |
| Year Range from        | 0                                                                                                                                                                 |
| Year Range to          | 0                                                                                                                                                                 |
| Found                  | Chase-Maxwell House                                                                                                                                               |
| Used                   | Living room light fixture                                                                                                                                         |
| Made                   | Unknown                                                                                                                                                           |
| Material               | Brass                                                                                                                                                             |
| Home Location/Building | Titusville, PA Historical Society                                                                                                                                 |
| Home/Room              | Living room                                                                                                                                                       |
| Home/Shelf             |                                                                                                                                                                   |
| Description            | Working wall mounted antique brass gas indoor light fixture with original patina.                                                                                 |
| Dimension Details      | Highest to lowest point is 31 inches. The shade is 10 inches in diameter. Furthest distance from the wall is 24 inches. The back plate is 4.5 inches in diameter. |
| Height (ft)            | 2.5833333333                                                                                                                                                      |
| Height (in)            | 31.0000000000                                                                                                                                                     |
| Depth (ft)             | 0.000000000                                                                                                                                                       |
| Depth (in)             | 0.0000000000                                                                                                                                                      |
| Length (ft)            | 2.0000000000                                                                                                                                                      |
| Length (in)            | 24.0000000000                                                                                                                                                     |
| Width (ft)             | 0.0000000000                                                                                                                                                      |
| Width (in)             | 0.0000000000                                                                                                                                                      |
| Notes                  | The gas line to the fixture is shut off, but the fixture remains on the paneled east wall of the living room where Samuel Maxwell had it installed in 1850.       |
| People                 | Maxwell, Samuel                                                                                                                                                   |
| Search Terms           | gas fixtures                                                                                                                                                      |
| Subjects               | gaslight lighting light fixtures lighting devices furnishings                                                                                                     |